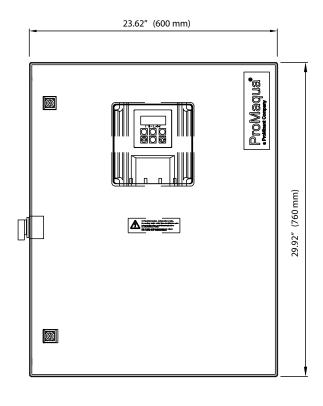

| A           | lbs.                          | lbs.               | in.                    |
|                |                |               |                 |                                       |                                      |                |       |                 |             |                               |                    |                        |
| 1X1 Spa1       | 7781580        | 1             | 1000            | 337                                   | 225                                  | 4"             | 3     | 460             | 6.5         | 46/82                         | 120                | 69.7"x38.2"x19.7"      |

<sup>&</sup>lt;sup>1</sup> Units are NSF listed

Maximum operating pressure 150 psi

### **Dimensional Drawings & Sizes**