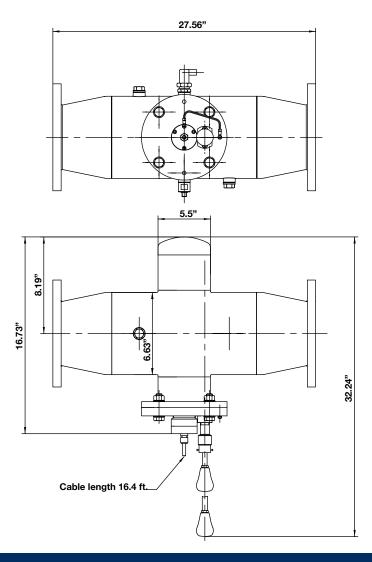

| A           | lbs.                          | lbs.               | in.                    |
|                |                |               |                 |                                       |                                      |                |       |                 |             |                               |                    |                        |
| 1X1 Spa1       | 7781580        | 1             | 1000            | 337                                   | 225                                  | 4"             | 3     | 460             | 6.5         | 46/82                         | 120                | 69.7"x38.2"x19.7"      |

<sup>&</sup>lt;sup>1</sup> Units are NSF listed

Maximum operating pressure 150 psi

### **Dimensional Drawings & Sizes**