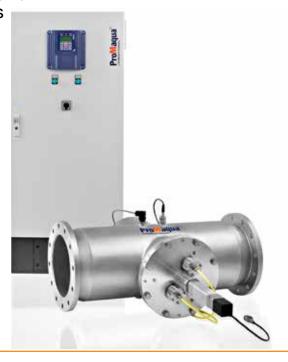

# **Dulcodes S UV System**

Low impact, less cost, highly effective chloramine reduction

in spas and therapy pools

The **Dulcodes S UV system** is ideal for breaking down bound chlorine (chloramines) in low flow water. These odor-intensive substances ("chlorine odor") irritate the eyes and mucous membranes. Special Powerline medium pressure lamps generate intensive UV radiation for the effective reduction of the chloramines.

In addition, chlorine-resistant germs in the water are reliably killed, resulting in better and healthier water quality. The in-line design ensures that the system is simple and easy to install in any position: quick retrofitting with minimal work, directly into a plastic pipeline without any stainless steel connection pieces required.

#### **Features & Benefits**

- Minimum space requirement due to extremely compact in-line design
- Highest level of installation flexibility due to free choice of mounting orientation
- Maintenance-friendly single-end lamp connection
- Quick payback due to operating cost savings in fresh water, chemicals and heating
- Additional disinfection barrier for chlorine-resistant germs
- High operating safety and simple diagnostics thanks to integrated screen recorder
- Automatic wiper included
- Radiation chamber from high quality stainless steel 316 L
- Power and maintance savings when interfaced with DCM502